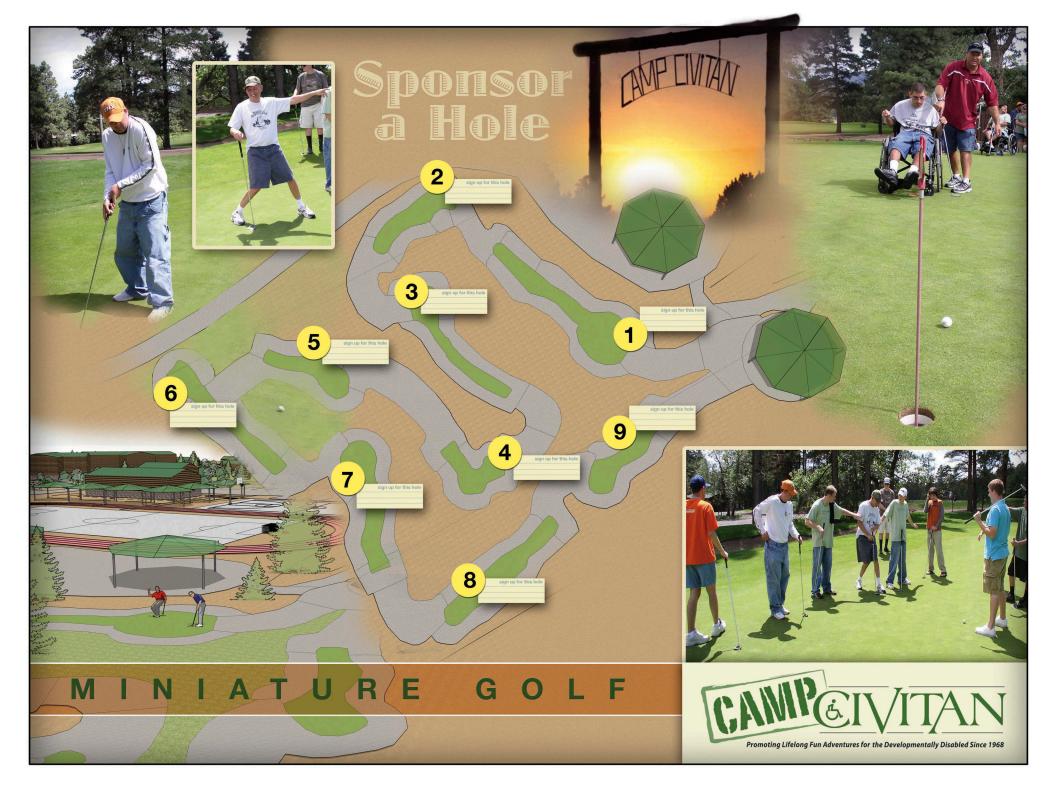

# **PROJECT OVERVIEW**

The Civitan Foundation is developing a 9-hole miniature golf course at their 15-acre Camp Civitan facility in Williams, Arizona. With the help of supporters like you, the 9-hole course will be made available to campers beginning the Summer of 2009. The addition of this fully wheelchair accessible recreational venue will bring opportunities and benefits to all campers including; physical fitness, fine and gross motor skill development and sportsmanship. Additionally, the miniature golf course will allow our organization the opportunity to hold "camper" golf tournaments and clinics involving area golf professionals.

# **SPONSORSHIP OPPORTUNITIES**

**Course Title Sponsor** (one available) .......\$10,000

- Integrated logo for the course will be developed and will appear in the following locations:
  - Miniature Golf Course
  - Foundation Marketing Materials (when appropriate)
- All references to the course within any foundation communication piece will appear as "ABC Company Miniature Golf Course at Camp Civitan"
- One foursome, including signage at one hole in the Camp Civitan Padre Murphy's Charity Golf Classic during the 2009 and 2010 events.

Hole Sponsor (nine available) \$3,000 each

- Pin Flag on sponsored hole with company logo
- Name recognition on Course Map at designated hole
- Name recognition in all foundation marketing materials (when appropriate)

### **LEAVE A LEGACY!**

To pick the hole you or your company wants to sponsor and leave your mark in our golf community, contact the Civitan Foundation today at 602.953.2944!